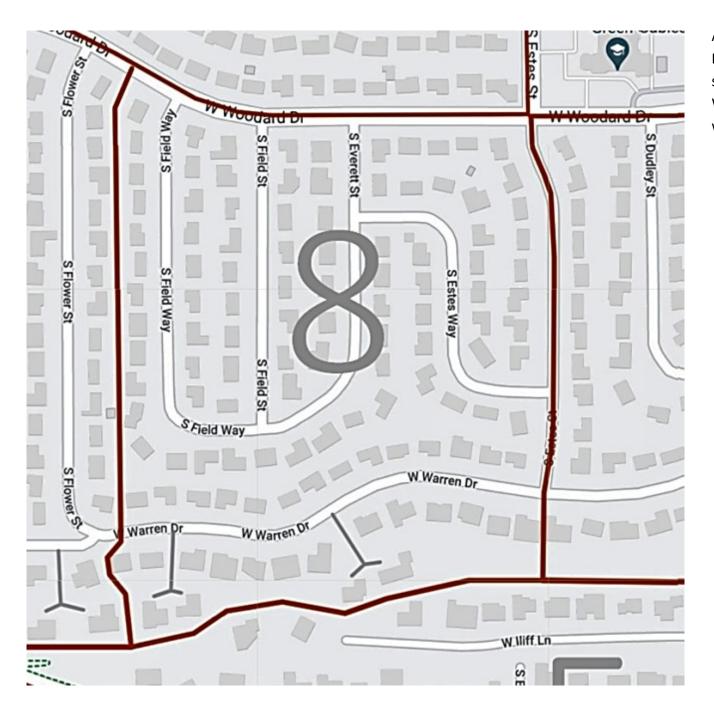

Area 8: Field Way, Field Street, Everett Street, Estes Way, west side of Estes Street, south side of Woodard Drive, Warren Drive west of Estes to Flower Street