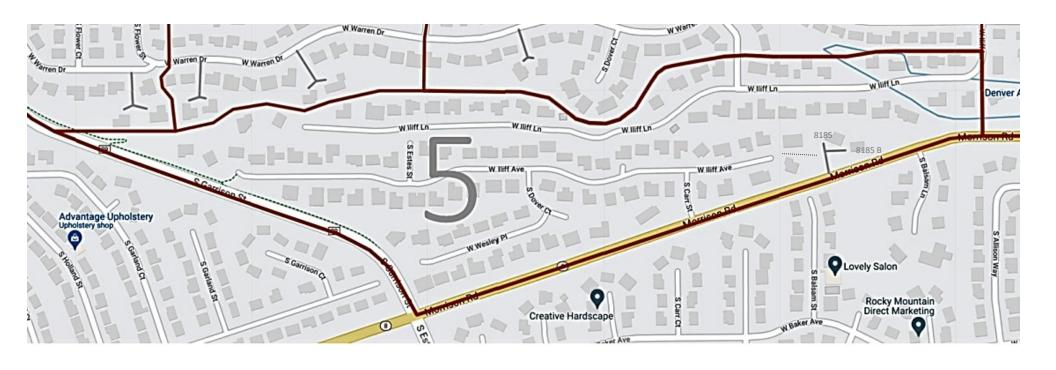

Area 5: Valley View: north of Morrison Road, both sides of Iliff Lane

Area 6: east of Estes Street, south of Woodard Drive including Warren Drive east of Estes Street

Area 7: Flower Way, Flower Court, Flower Street, Warren Drive west of Estes Street.