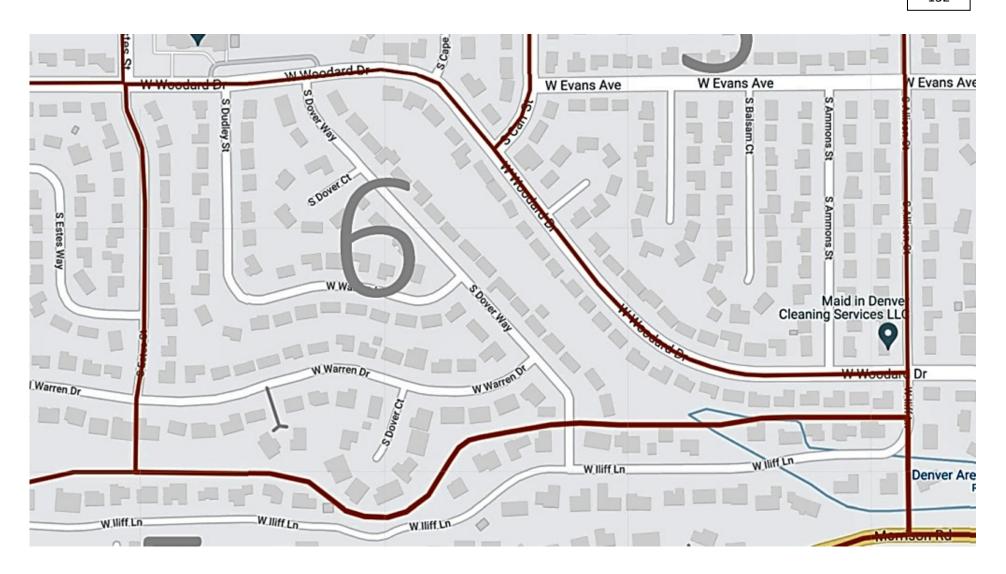

Area 5: Valley View: north of Morrison Road, both sides of Iliff Lane

Area 6: east of Estes Street, south of Woodard Drive including Warren Drive east of Estes Street

Area 7: Flower Way, Flower Court, Flower Street, Warren Drive west of Estes Street.