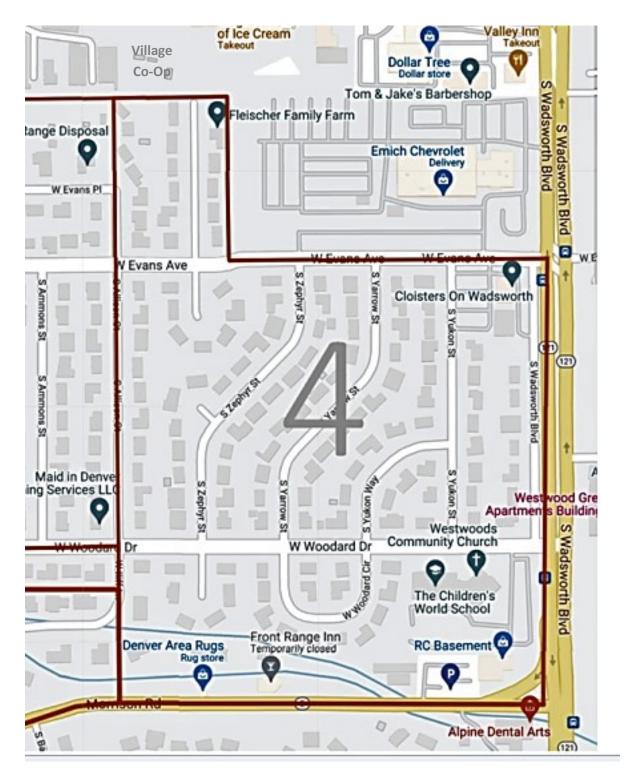

Area 3: east of Carr Street from Jewell to Woodard, west of Allison Street from Woodard to Evans Place, and north of Evans Place to Lakewood Pines

Area 4: east of Allison Street, west of Wadsworth Blvd, from the north end of Zephyr Court to Morrison Road