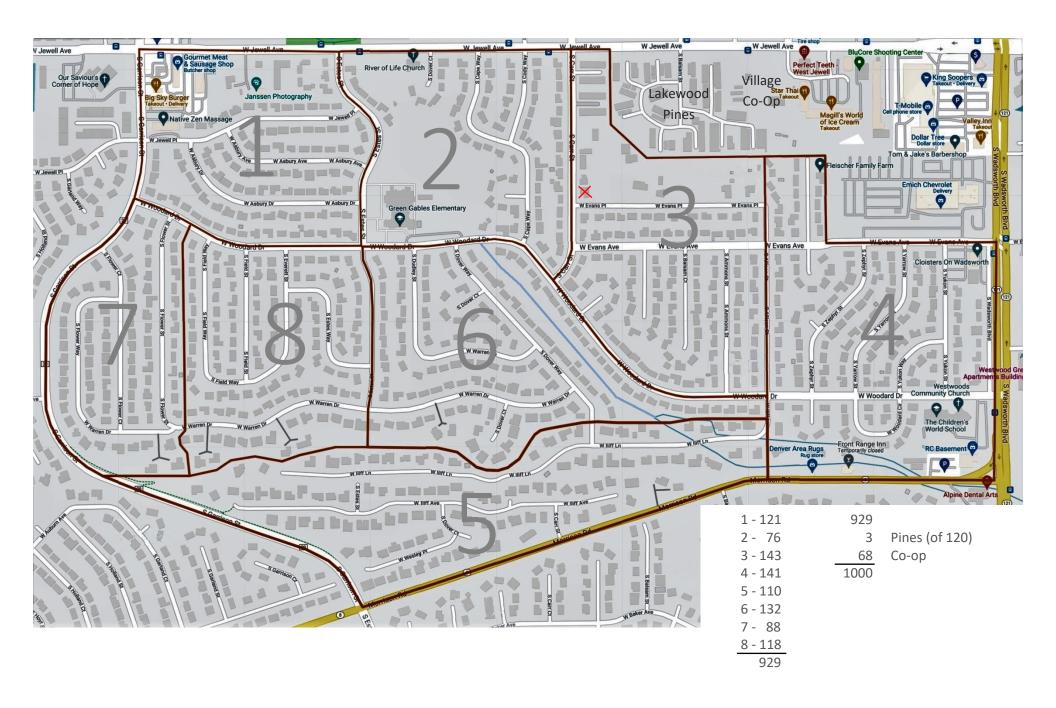

## Southern Gables Neighborhood Association Areas 1 - 8

Area 1: between Estes Street, Garrison Street, Woodard Avenue and Jewell Avenue

Area 2: between Estes Street, Jewell Avenue, Carr Street and Woodard Drive