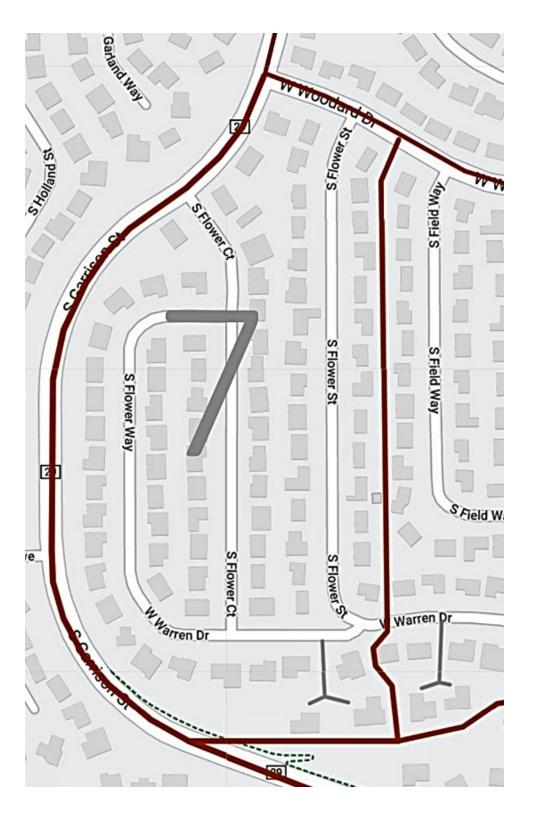

Area 5: Valley View: north of Morrison Road, both sides of Iliff Lane

Area 6: east of Estes Street, south of Woodard Drive including Warren Drive east of Estes Street

Area 7: Flower Way, Flower Court, Flower Street, Warren Drive west of Estes Street.