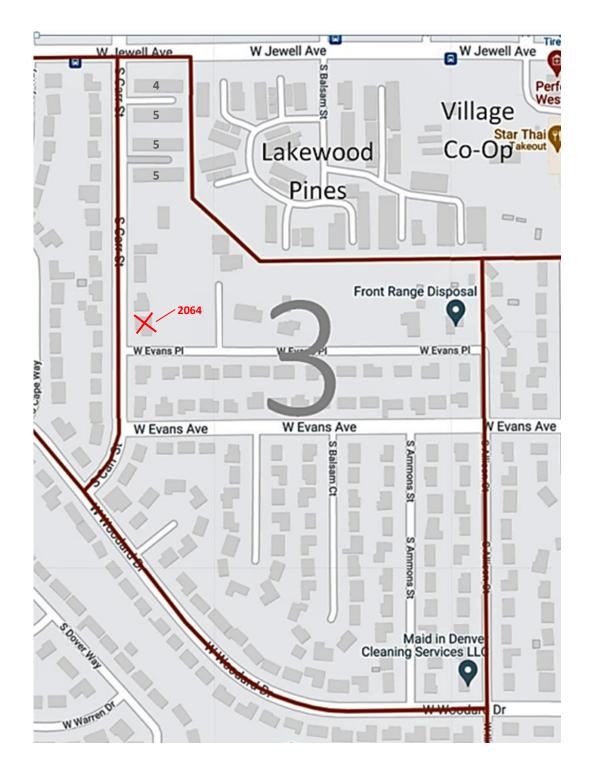

Area 3: east of Carr Street from Jewell to Woodard, west of Allison Street from Woodard to Evans Place, and north of Evans Place to Lakewood Pines

Area 4: east of Allison Street, west of Wadsworth Blvd, from the north end of Zephyr Court to Morrison Road