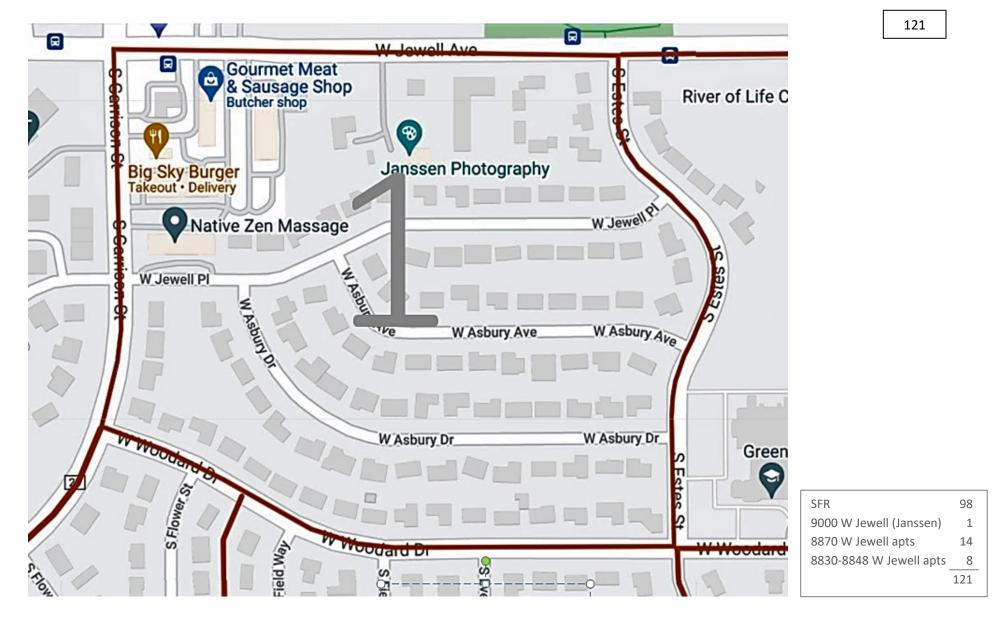

## Southern Gables Neighborhood Association Areas 1 - 8

Area 1: between Estes Street, Garrison Street, Woodard Avenue and Jewell Avenue

Area 2: between Estes Street, Jewell Avenue, Carr Street and Woodard Drive