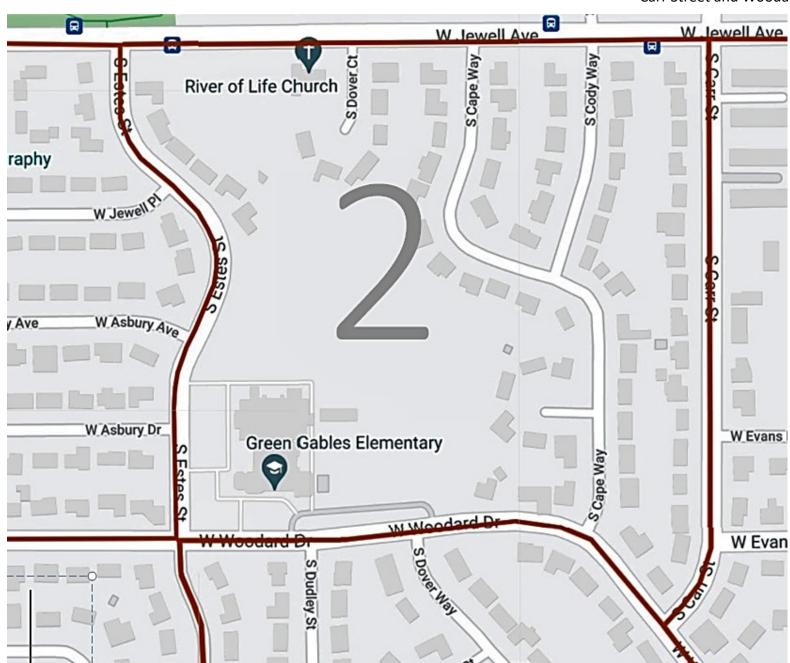

## Southern Gables Neighborhood Association Areas 1 - 8

Area 1: between Estes Street, Garrison Street, Woodard Avenue and Jewell Avenue

Area 2: between Estes Street, Jewell Avenue, Carr Street and Woodard Drive