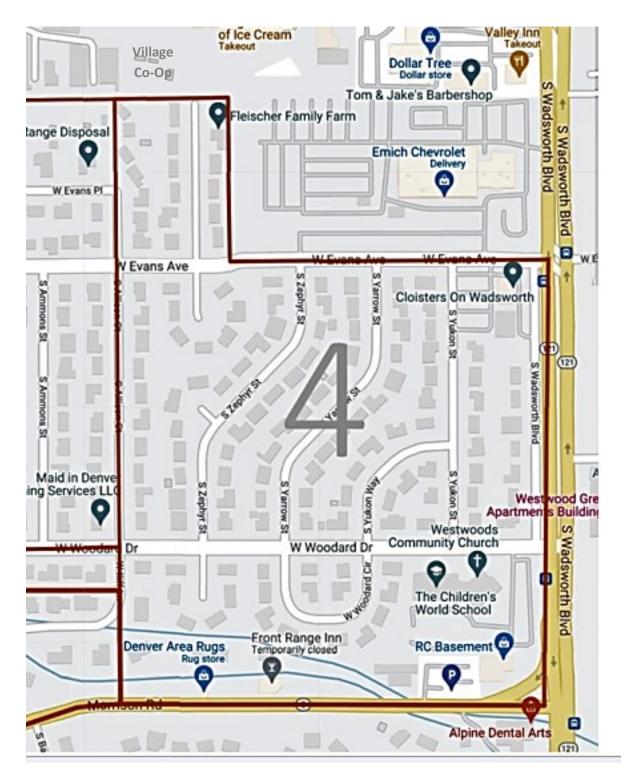

Area 3: east of Carr Street from Jewell to Woodard, west of Allison Street from Woodard to Evans Place, and north of Evans Place to Lakewood Pines

Area 4: east of Allison Street, west of Wadsworth Blvd, from the north end of Zephyr Court to Morrison Road