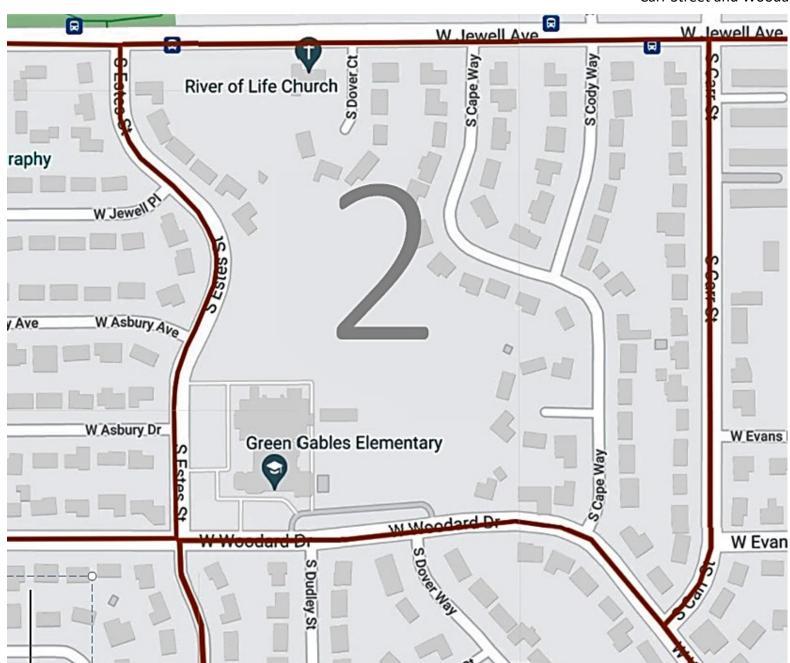

## Southern Gables Neighborhood Association Areas 1 - 8

Area 1: between Estes Street, Garrison Street, Woodard Avenue and Jewell Avenue

Area 2: between Estes Street, Jewell Avenue, Carr Street and Woodard Drive

Area 3: east of Carr Street from Jewell to Woodard, west of Allison Street from Woodard to Evans Place, and north of Evans Place to Lakewood Pines

Area 4: east of Allison Street, west of Wadsworth Blvd, from the north end of Zephyr Court to Morrison Road