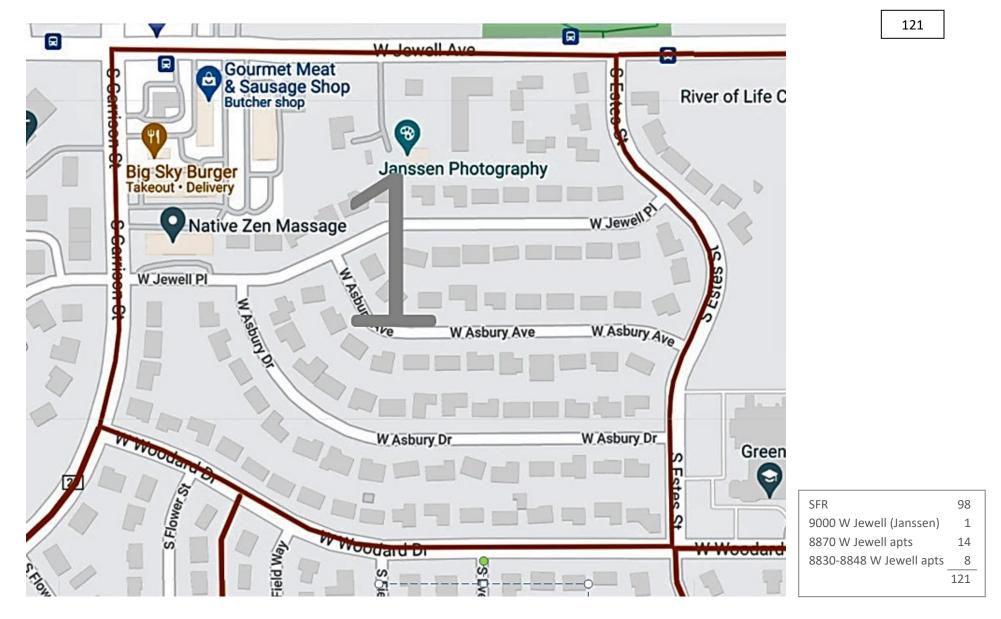

## Southern Gables Neighborhood Association Areas 1 - 8

Area 1: between Estes Street, Garrison Street, Woodard Avenue and Jewell Avenue

Area 2: between Estes Street, Jewell Avenue, Carr Street and Woodard Drive