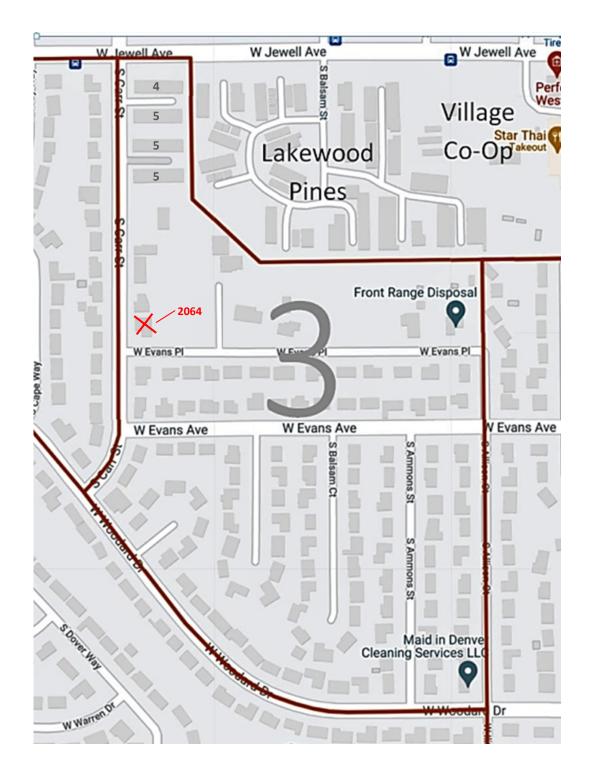

Area 3: east of Carr Street from Jewell to Woodard, west of Allison Street from Woodard to Evans Place, and north of Evans Place to Lakewood Pines

Area 4: east of Allison Street, west of Wadsworth Blvd, from the north end of Zephyr Court to Morrison Road