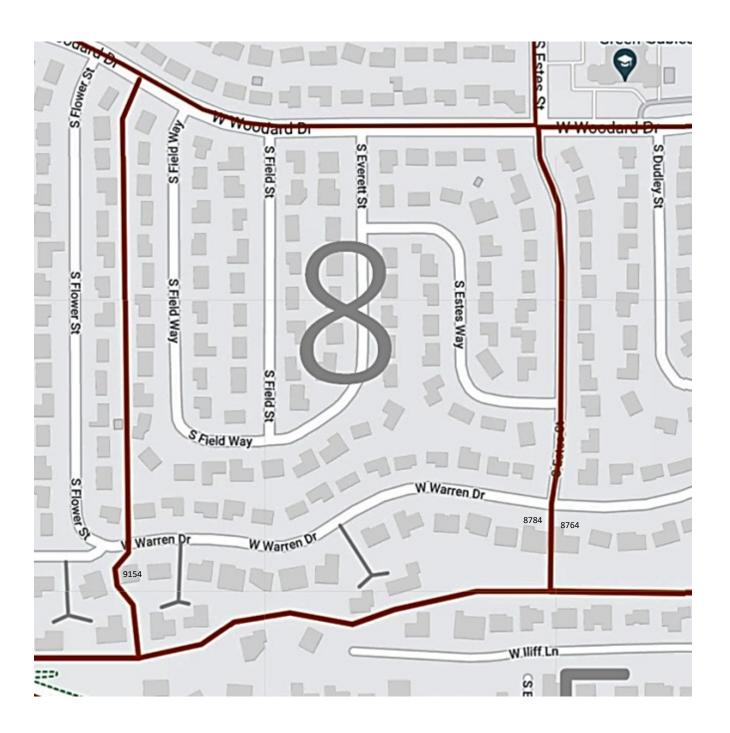

Area 8: Field Way, Field Street, Everett Street, Estes Way, west side of Estes Street, south side of Woodard Drive, Warren Drive west of Estes to Flower Street