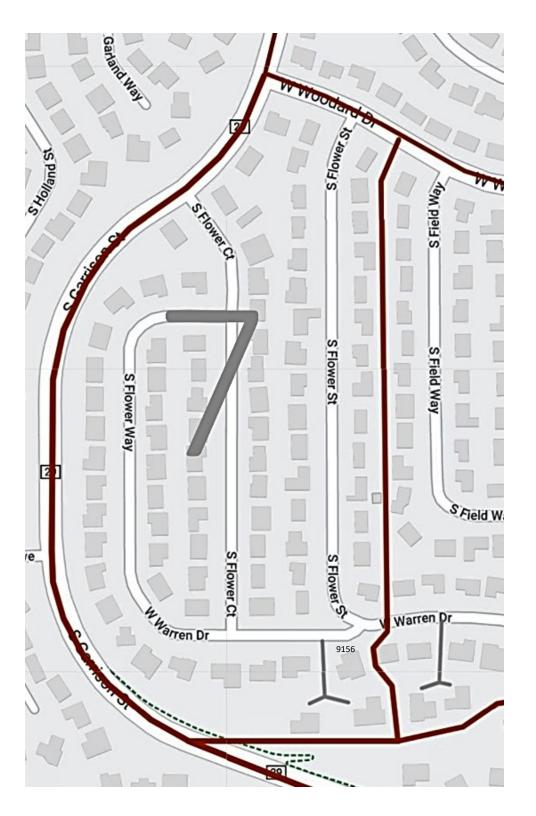

Area 5: Valley View: north of Morrison Road, both sides of Iliff Lane

Area 6: east of Estes Street, south of Woodard Drive including Warren Drive east of Estes Street

Area 7: Flower Way, Flower Court, Flower Street, Warren Drive west of Estes Street.