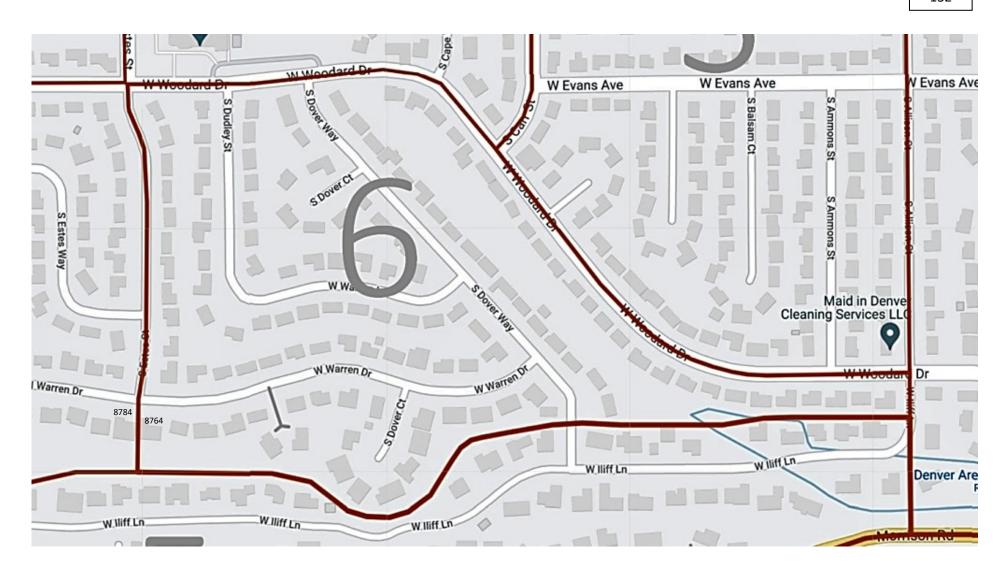

Area 5: Valley View: north of Morrison Road, both sides of Iliff Lane

Area 6: east of Estes Street, south of Woodard Drive including Warren Drive east of Estes Street

Area 7: Flower Way, Flower Court, Flower Street, Warren Drive west of Estes Street.