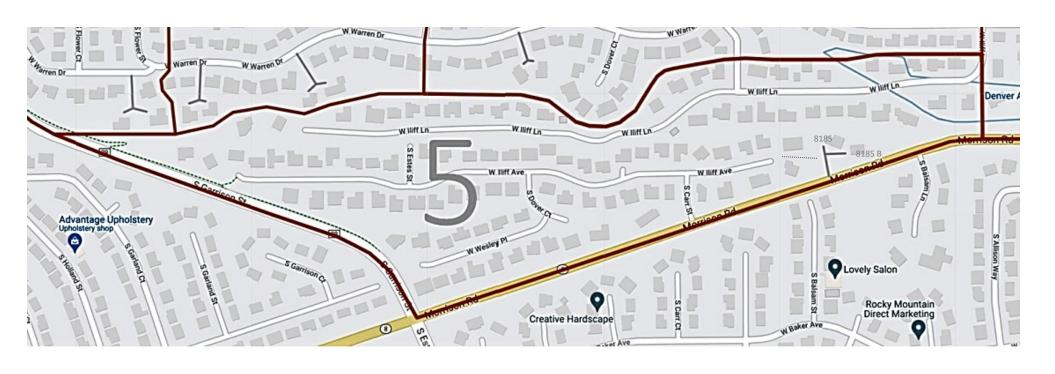

Area 5: Valley View: north of Morrison Road, both sides of Iliff Lane

Area 6: east of Estes Street, south of Woodard Drive including Warren Drive east of Estes Street

Area 7: Flower Way, Flower Court, Flower Street, Warren Drive west of Estes Street.