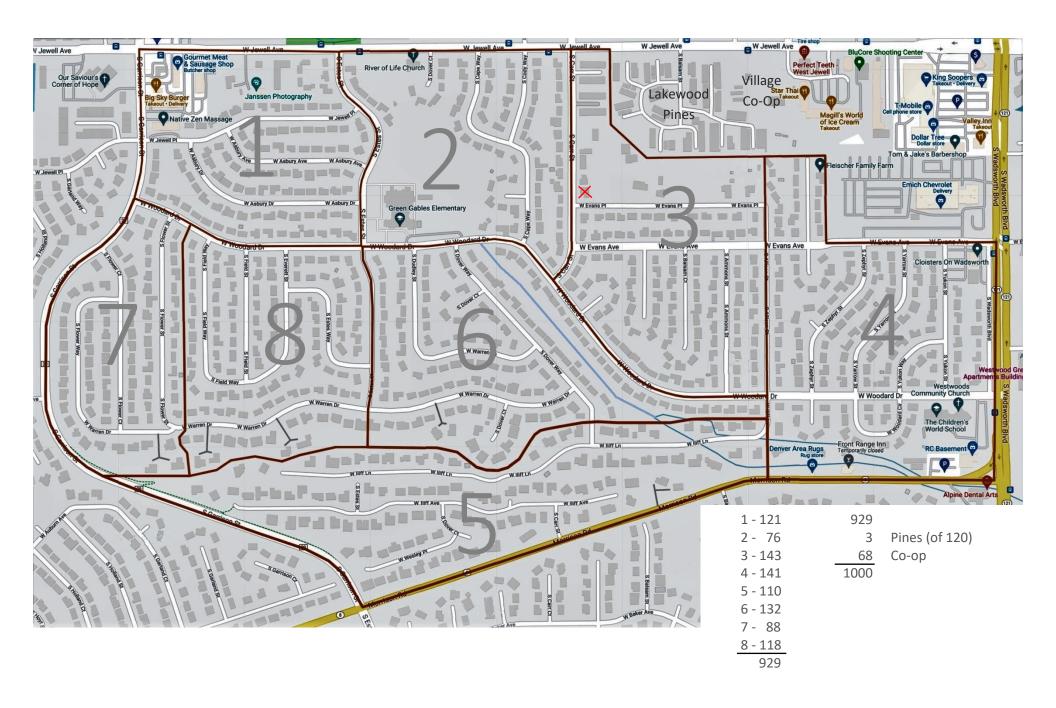

## Southern Gables Neighborhood Association Areas 1 - 8

Area 1: between Estes Street, Garrison Street, Woodard Avenue and Jewell Avenue

Area 2: between Estes Street, Jewell Avenue, Carr Street and Woodard Drive