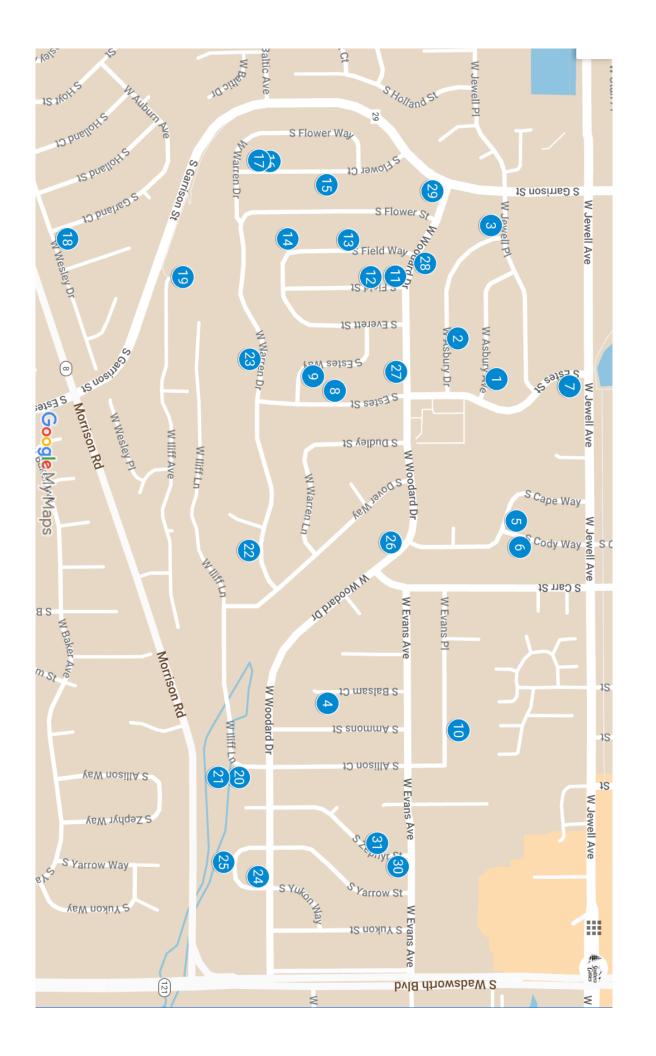

## **Community Garage Sale Locations for June 7-8 2024**

Alphabetical by street name. To get the map and list on your phone go to: bit.ly/sgna-gs24

| No. | Address            | Goods                                                                                                                                                                                                            |
|-----|--------------------|------------------------------------------------------------------------------------------------------------------------------------------------------------------------------------------------------------------|
| 1   | 8823 W Asbury Ave  | Misc. household. 25¢ table                                                                                                                                                                                       |
| 2   | 8905 W Asbury Dr   | Guitar stuff, tools, collectible knives, misc.                                                                                                                                                                   |
| 3   | 9196 W Asbury Dr   | Tools, fishing equipment                                                                                                                                                                                         |
| 4   | 2166 S Balsam Ct   | Marijuana grow tents, grow supplies, misc. household                                                                                                                                                             |
| 5   | 1974 S Cape Way    | Misc. household                                                                                                                                                                                                  |
| 6   | 1962 S Cody Way    | Home décor, collectible toys, collectible plates, books, wall art, misc. household                                                                                                                               |
| 7   | 1912 S Estes St    | Camping & RV, stand up basketball hoop, misc. household                                                                                                                                                          |
| 8   | 2175 S Estes St    | Calphalon pans with lids, Tupperware, men's mountain bike, puzzles, books, cookbooks, outdoor video camera, wireless landline phone set, popcorn machine, MORE                                                   |
| 9   | 2192 S Estes Way   | Misc. household                                                                                                                                                                                                  |
| 10  | 8155 W Evans Place | Misc. household. SATURDAY ONLY                                                                                                                                                                                   |
| 11  | 2157 S Field St    | Misc. household, assorted John Deere die cast                                                                                                                                                                    |
| 12  | 2167 S Field St    | Handmade Jewelry. Nothing over \$25                                                                                                                                                                              |
| 13  | 2179 S Field Way   | Kids' stuff, kitchen ware, misc. household                                                                                                                                                                       |
| 14  | 2205 S Field Way   | Misc. household                                                                                                                                                                                                  |
| 15  | 2178 S Flower Ct   | Misc. household                                                                                                                                                                                                  |
| 16  | 2227 S Flower Ct   | Outdoor gear, bike/ski racks, wheels/stock lift parts for Jeep Wrangler, patio set, Halloween costumes, heavy duty sewing machine, etc.                                                                          |
| 17  | 2237 S Flower Ct   | Misc. household                                                                                                                                                                                                  |
| 18  | 2440 S Garland Ct  | Misc. household                                                                                                                                                                                                  |
| 19  | 8837 W Iliff Ave   | 30 years of collecting - unique souvenirs, turn of the century furniture, records, games, electronics, tools, bicycles and much more!!!!                                                                         |
| 20  | 8024 W Iliff Lane  | Vintage toys, homemade crafts, snowblower                                                                                                                                                                        |
| 21  | 8064 W Iliff Lane  | Baby items, kids' clothes, toys, furniture, more                                                                                                                                                                 |
| 22  | 8632 W Warren Dr   | Huge Sale! Antiques, baby furniture, baby & toddler clothes, women's clothing, crafts, vintage clothing, men's clothing, men's suits. SNACKS FOR SALE. RAIN OR SHINE! Will be in garage if raining.              |
| 23  | 8844 W Warren Dr   | Lots of things! Fundraiser for attendance at Global Leadership Summit in Berlin                                                                                                                                  |
| 24  | 7725 W Woodard Cir | Misc. household                                                                                                                                                                                                  |
| 25  | 7760 W Woodard Cir | Misc. household                                                                                                                                                                                                  |
| 26  | 8486 W Woodard Dr  | Convertible crib to toddler bed, fridges, Ryobi electric lawn mower and weed eater, cookbooks, outdoor video camera, wireless landline phone set, kitchen items, popcorn machine                                 |
| 27  | 8838 W Woodard Dr  | Furniture (bed frame with headboard, living room custom bookshelves, high top table set with stools) kids' items (jogging stroller, sand box, toys, books), home items (kitchen items, photo frames, etc. Lots!! |
| 28  | 9178 W Woodard Dr  | Misc. household                                                                                                                                                                                                  |
| 29  | 9037 W Woodard Dr  | Furniture, dinnerware, baby items, house plants, tv, misc.                                                                                                                                                       |
| 30  | 2106 S Zephyr St   | Misc. household                                                                                                                                                                                                  |
| 31  | 2117 S Zephyr St   | Housewares, furniture, antiques, kid stuff/toys                                                                                                                                                                  |